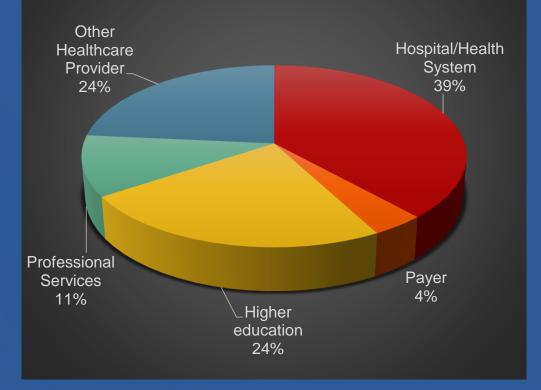

# H E A L T H C A R E L A N D S C A P E 2 0 2 3

**Sponsor Prospectus** 

*"I've come to this conference for years and the topics and speakers today were among the most dynamic, timely and engaging of any in the past." -Conference attendee* 

# ABOUT US

Healthcare Landscape is one of the largest healthcare management conferences in South Texas.

## We pride ourselves in quality content

- Meet healthcare executives from Central & South Texas
- Listen to presentations by national & regional speakers
- Join over 350 colleagues in an interactive learning experience

# ATTENDEE PROFILE

#### Attendees by Organization Type





## 3

### SPONSORSHIP OPPORTUNITIES

#### **TITLE SPONSOR - Contact Us**

- 20 Complimentary Registrations
- 4 Reserved Tables in Front Row
- Sponsorship Host for CEO Breakfast
- Logo on Name Badges and Lanyards
- Sponsorship of ALL 2023 Chapter Event
- Prominent Logo Placement on HCL 2023 Website
- South Texas Chapter Website Presence for One Year
- Sponsor "Shout Out" on HCL Social Media
- Access to Registration Directory
- All Submitted Student Resumes in Attendance
- Display of Company Signage Throughout Conference (Sponsor to provide signs)
- 20 Tickets to Private Networking Event
- Guaranteed Professional Headshot for 20 Guests

#### PLATINUM SPONSOR (TWO SPOTS) \$4,500

- 8 Complimentary Registrations
- 2 Reserved Tables in Front Row
- Prominent Logo Placement on HCL 2023 Websit