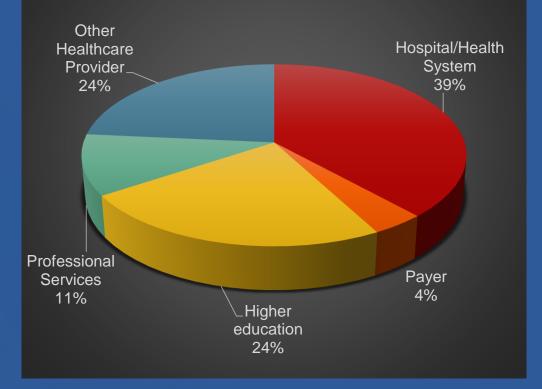

# H E A L T H G A R E L A N D S G A P E 2 0 2 5

**Sponsor Prospectus** 

"I've come to this conference for years and the topics and speakers today were among the most dynamic, timely and engaging of any in the past." - Ashley Davis, Conference attendee

## ABOUT US

Healthcare Landscape is one of the largest healthcare management conferences in South Texas.

## We pride ourselves in quality content

- Meet healthcare executives from Central & South Texas
- Listen to presentations by national & regional speakers
- Join over 200 colleagues in an interactive learning experience

# ATTENDEE PROFILE

#### Attendees by Organization Type





### SPONSORSHIP OPPORTUNITIES

#### TITLE SPONSOR – (ONE SPOT) \$9,000

- 20 Complimentary Registrations
- 4 Reserved Tables in Front Row
- Sponsorship Host for CEO Breakfast
- Logo on Name Badges and Lanyards
- Year-long sponsor of ALL 2025 Chapter Events
- Prominent Logo Placement on HCL 2025 Website
- South Texas Chapter Website Presence for One Year
- Sponsor "Shout Out" on HCL Social Media and LinkedIn
- Access to Registration Directory
- All Submitted Student Resumes in Attendance
- Display of Company Signage Throughout Conference (Sponsor to provide signs)
- Promotional Table in Networking Area

#### PLATINUM SPONSOR (TWO SPOTS) \$4,500

- 8 Complimentary Registrations
- 2 Reserved Tables in Front or Second Row
- Prominent Logo Placement on HCL 2025 Website
- Logo on All Signage